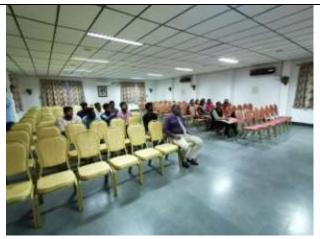

# Photographs

Addressing by IEEE Student Branch Counselor

Participants

Speech by IEEE Student Branch Counselor

Speech by IEEE Student Branch Counselor

Coordinator: Mr. K.Nagalinga Chary, Assistant Professor